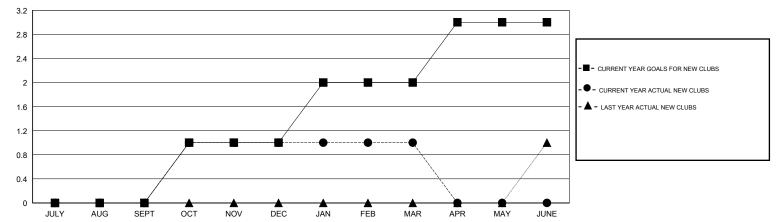

### GOALS AND ACTUAL NEW CLUBS CUMULATIVE

# LOCATION FLORIDA

 $\mathsf{GMT}\;\mathsf{CA}\;1$ 

| Clubs                       |                  |           |                  |                  | Members                     |                    |                                     |                    |                  |
|-----------------------------|------------------|-----------|------------------|------------------|-----------------------------|--------------------|-------------------------------------|--------------------|------------------|
| RESULTS FOR 2014-2015       |                  |           |                  |                  | RESULTS FOR 2014-2015       |                    |                                     |                    |                  |
| QUARTER                     | NEW CLUB<br>GOAL | NEW CLUBS | DROPPED<br>CLUBS | NET<br>GAIN/LOSS | QUARTER                     | NEW MEMBER<br>GOAL | CHARTER AND<br>NEW MEMBERS<br>ADDED | DROPPED<br>MEMBERS | NET<br>GAIN/LOSS |
| JULY/AUG/SEPT               | 0                | 0         | 2                | -2               | JULY/AUG/SEPT               | 20                 | 51                                  | 75                 | -24              |
| OCT/NOV/DEC                 | 1                | 1         | 1                | 0                | OCT/NOV/DEC                 | 12                 | 85                                  | 96                 | -11              |
| JAN/FEB/MAR<br>APR/MAY/JUNE | 1                | 0         | 0                | 0                | JAN/FEB/MAR<br>APR/MAY/JUNE | 42<br>12           | 31<br>0                             | 32<br>0            | -1<br>0          |