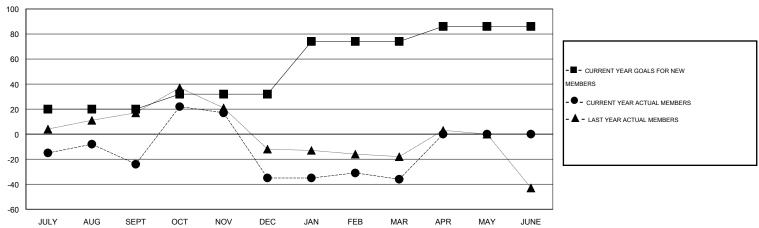

#### GOALS AND ACTUAL MEMBERS CUMULATIVE

| DROPPED CLUBS: 3  DROPPED MEMBERS |                | 39 CLUBS OF 61 ADDED 1 OR MORE<br>NEW MEMBERS | GENDER DISTRIBUTION  MALE 803 (53.89%)  FEMALE 687 (46.11%) |            |
|-----------------------------------|----------------|-----------------------------------------------|-------------------------------------------------------------|------------|
| DECEASED CLUB CANCELLED OTHER     | 15<br>8<br>180 | CLICK HERE FOR HEALTH ASSESSMENT DATA         | FAMILY UNIT MEMBERS HEAD OF HOUSEHOLD                       | 330<br>153 |
| TOTAL                             | 203            |                                               | NON-HEAD OF HOUSEHOLD                                       | 177        |

# LOCATION FLORIDA

 $\mathsf{GMT}\;\mathsf{CA}\;1$ 

| Clubs                       |                  |           |                  |                  | Members                     |                    |                                     |                    |                  |
|-----------------------------|------------------|-----------|------------------|------------------|-----------------------------|--------------------|-------------------------------------|--------------------|------------------|
| RESULTS FOR 2014-2015       |                  |           |                  |                  | RESULTS FOR 2014-2015       |                    |                                     |                    |                  |
| QUARTER                     | NEW CLUB<br>GOAL | NEW CLUBS | DROPPED<br>CLUBS | NET<br>GAIN/LOSS | QUARTER                     | NEW MEMBER<br>GOAL | CHARTER AND<br>NEW MEMBERS<br>ADDED | DROPPED<br>MEMBERS | NET<br>GAIN/LOSS |
| JULY/AUG/SEPT               | 0                | 0         | 2                | -2               | JULY/AUG/SEPT               | 20                 | 51                                  | 75                 | -24              |
| OCT/NOV/DEC                 | 1                | 1         | 1                | 0                | OCT/NOV/DEC                 | 12                 | 85                                  | 96                 | -11              |
| JAN/FEB/MAR<br>APR/MAY/JUNE | 1                | 0         | 0                | 0                | JAN/FEB/MAR<br>APR/MAY/JUNE | 42<br>12           | 31<br>0                             | 32<br>0            | -1<br>0          |